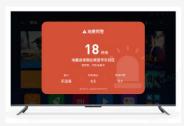

### **Disaster Warning**

Warning Display:

**Smartphone** 

**Smart TV** 

Warning Types:

Earthquake

- 50 warnings of earthquake above 4.0
- 10 million alerts sent

**Natural Disaster** 

- 60 thousand red and orange warnings
- 220 thousand alerts sent