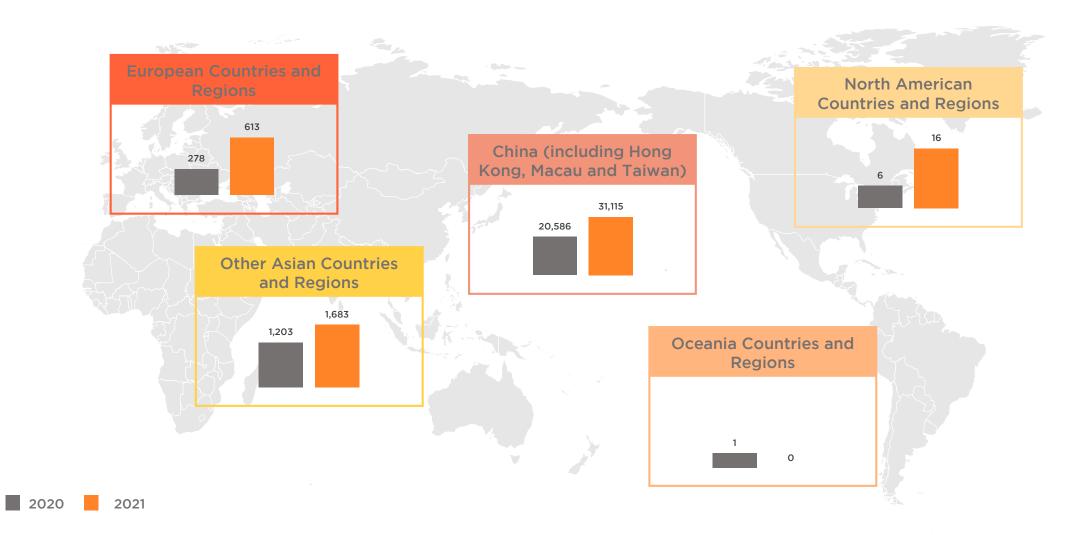

# **Global Footprint**

### Smartphone Market Share Ranked No. 1 in 14 Markets and Top 5 in 62 Markets in 2021

No.1

Qatar

Germany

Brazil

Netherlands South Korea

Argentina

Slovenia

Philippines

UAE

Cambodia

Relentlessly build amazing products at honest prices to allow everyone in the world to enjoy a better life through innovative technology