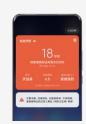

### **Disaster Warning**

Warning Display:

**Smartphone** 

**Smart TV** 

Warning Types:

Earthquake

- 50 warnings of earthquake above 4.0
- 10 million alerts sent

**Natural Disaster** 

- 60 thousand red and orange warnings
- 220 thousand alerts sent