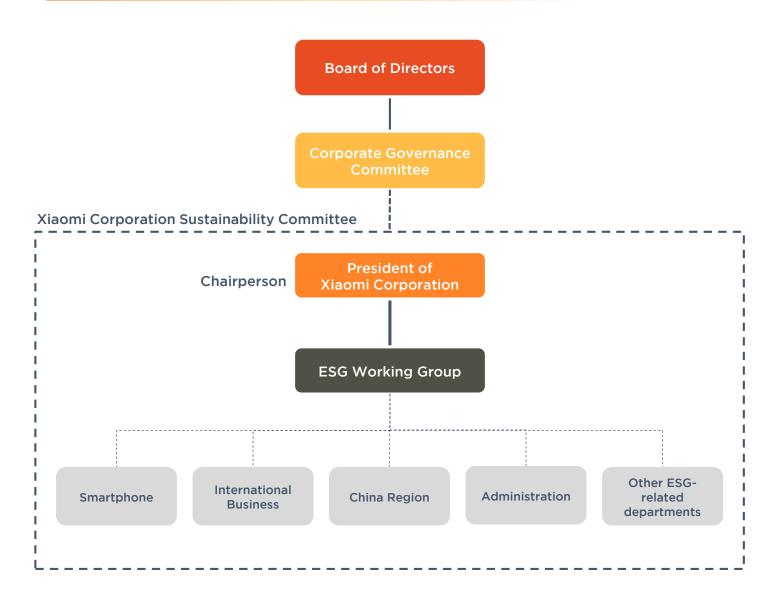

## **ESG Management Framework**

#### Corporate Governance Committee ("CGC")

- Oversight of ESG issues at Xiaomi;
- Discussion on ESG performance on a semi-annual basis

#### Sustainability Committee ("SC")

- Formulation of ESG action plans and objectives;
- Communication of plans and objectives;
- Tracking progress of plans

#### ESG Working Group

- Coordination of internal and external resources;
- Organization of quarterly meetings to share and discuss sustainability issues and relevant business impact

#### ESG-related Departments

- Execution of plans;
- · Participation of quarterly meetings

#### In 2021,

- 2 ESG meetings at the CGC, approving 2021 ESG Report and environmental targets;
- 3 ESG meetings at the SC, discussing topics on carbon neutral and plans