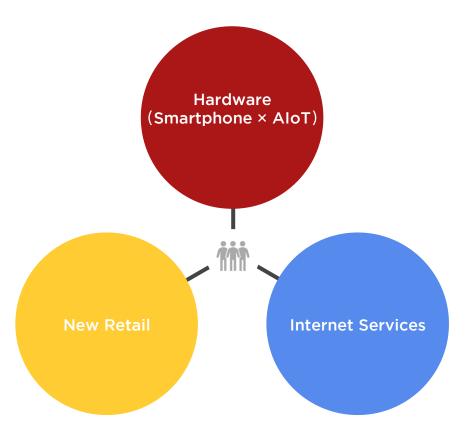

### **Triathlon Business Model**

#### User-centric approach

- √ Hardware: Smartphone × AloT, "killer" products
- ✓ New Retail: Maximize operating efficiency, same pricing online and offline
- ✓ Internet Services: Enhance user experience while monetizing traffic from smartphones and new retail