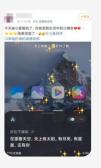

### **Disaster Warning**

Warning Display:

**Smartphone** 

**Smart TV** 

Warning Types:

Earthquake

- 50 warnings of earthquake above 4.0
- 10 million alerts sent

**Natural Disaster** 

- 60 thousand red and orange warnings
- 220 thousand alerts sent