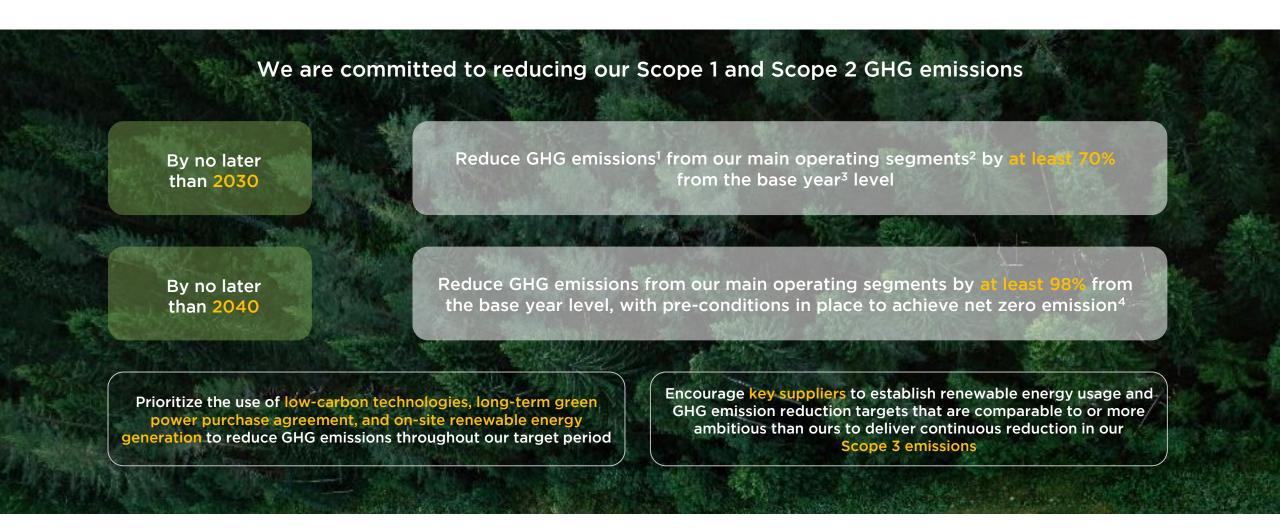

## **GHG Emission Reduction Targets**

<sup>&</sup>lt;sup>1</sup>GHG emissions: Refers to the Company's GHG emissions (absolute value) calculated in accordance with standards such as GHG Protocol and ISO 14064 standard

<sup>&</sup>lt;sup>2</sup> Main operating segments: Smartphone, IoT and Lifestyle products, Internet Services, and others (same scope as the operating segments stated in the 2022 Annual Report)

<sup>&</sup>lt;sup>3</sup> Base year: 2021

<sup>&</sup>lt;sup>4</sup> Net-zero emission: Refers to the ISO Net zero guidelines (IWA 42:2002)'s definition and guidelines on net zero emissions, of which the residual GHG emissions in the target year are in line with the science-based pathways to limit global warming by 1.5 ° C