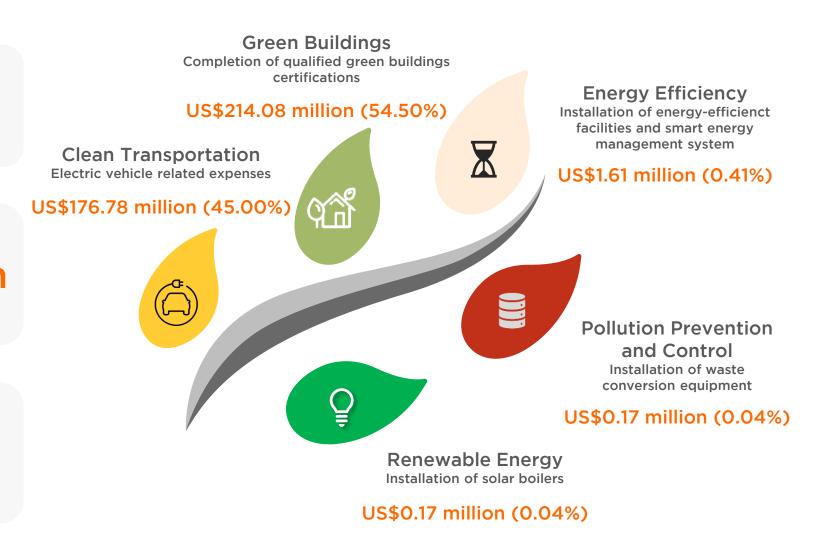

## Allocation of Net Proceeds

**Total Net Proceeds** 

**US\$392.80 million** 

**Allocated Net Proceeds** 

US\$ 392.80 million

100% of Total Net Proceeds

**Financing Portion** 

**US\$328.68 million** 

83.68% of Allocated Net Proceeds

#### **Impact Indicators and Projected Benefits**

**Green Buildings** 

Energy saved: 870 MWh
CO<sub>2</sub>e avoided: 528 tons
Water saved: 7,788 tons

**Clean Transportation** 

• CO<sub>2</sub>e avoided: estimated to be 102-115 grams CO<sub>2</sub>e per km per vehicle in use phase, compared with conventional gasoline vehicles of similar category

**Energy Efficiency** 

Energy saved: 5,851 MWh
CO<sub>2</sub>e avoided: 3,534 tons

Pollution Prevention and Control

• Waste treated: 4,548 tons

Amount of animal feeds and fertilizers converted: 444 tons

Renewable Energy

Energy saved: 420 MWh
CO<sub>2</sub>e avoided: 167 tons