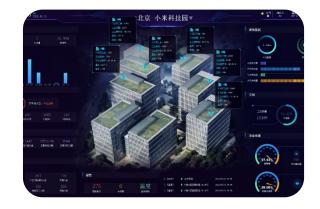

## Featured Projects - Green Buildings

Project: Beijing Xiaomi Science

and Technology Park

Location: Haidian, Beijing

Certification: Leadership in Energy and

Environmental Design (LEED) Platinum®

- Temperature Control System: natural cooling tower to shorten cooling time
- Lighting System: outdoor floodlight system to save electricity
- Office Area: Al-powered smart control of energy-saving lamps, power sockets and air conditioners
- Carpark: lighting brightness adjustments
- Water-saving System: installation of a rainwater harvesting system, control of water pressure, and optimization of water consumption in sanitary wares

Energy saved: 465 MWh

CO2e avoided: 283 metric tons

Water saved: 381 metric tons