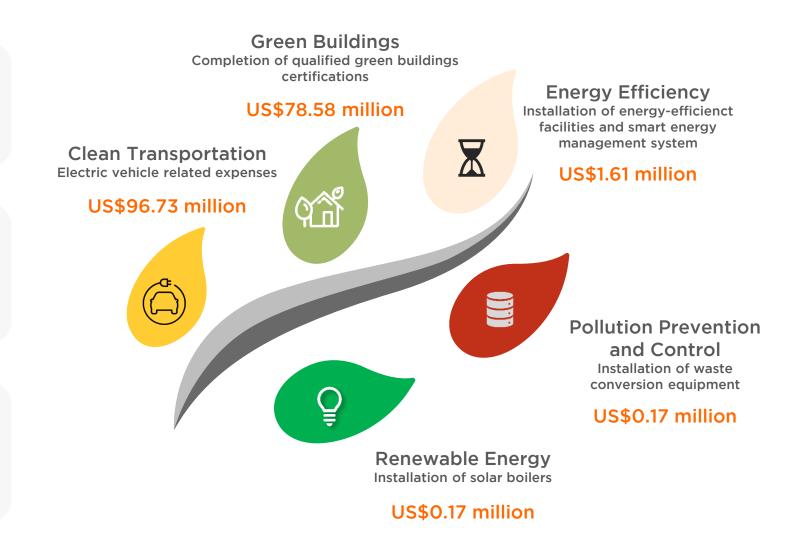

### Allocation of Net Proceeds

**Total Net Proceeds** 

**US\$392.80 million** 

**Allocated Net Proceeds** 

**US\$177.26 million** 

45.13% of Total Net Proceeds

**Financing Portion** 

US\$113.13 million

63.82% of Allocated Net Proceeds

#### **Impact Indicators and Projected Benefits**

Clean Transportation

• CO<sub>2</sub>e avoided: estimated to be 102-115 grams CO<sub>2</sub>e per km per vehicle in use phase, compared with conventional gasoline vehicles of similar category

**Green Buildings** 

• Energy saved: 465 MWh

CO<sub>2</sub>e avoided: 283 metric tons

Water saved: 381 metric tons

**Energy Efficiency** 

• Energy saved: 5,851 MWh

• CO<sub>2</sub>e avoided: 3,534 metric tons

Pollution Prevention and Control

• Waste treated: 4,548 metric tons

Amount of animal feeds and fertilizers converted: 444 metric tons

Renewable Energy

• Energy saved: 420 MWh

• CO<sub>2</sub>e avoided: 167 metric tons